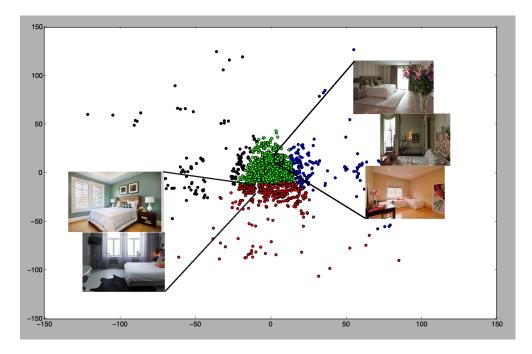

## 2. Visual Embedding

Figures 5-7 show the 2-dimensional embedding based on luxury level comparisons for different room categories. These figures complement figure 7 of the main paper which shows the embedding for bathroom photos.

Figure 5. 2-dimensional embedding visualization of bedroom photos based on luxury level comparisons

Figure 6. 2-dimensional embedding visualization of kitchen photos based on luxury level comparisons

Figure 7. 2-dimensional embedding visualization of living room photos based on luxury level comparisons