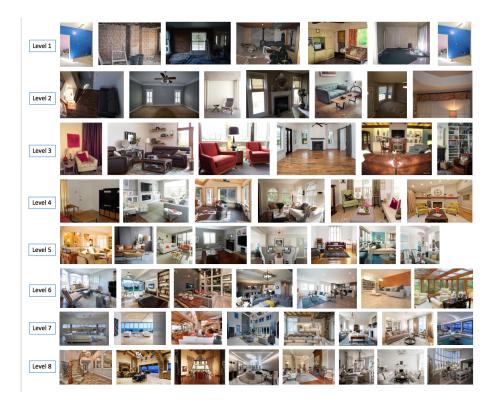

Figure 2. Samples of images from different luxury levels for the living room category

Figure 3. Examples of images from different luxury levels for the bathroom category

Figure 4. Samples of images from different luxury levels for the kitchen category