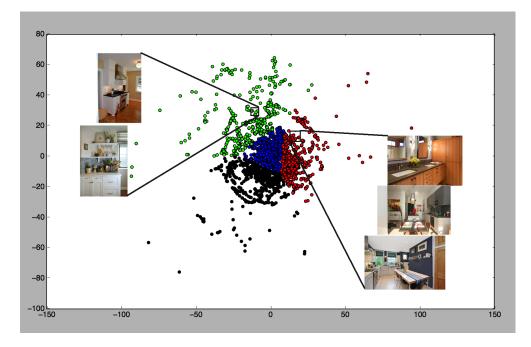

## 2. Visual Embedding

Figures 5-7 show the 2-dimensional embedding based on luxury level comparisons for different room categories. These figures complement figure 7 of the main paper which shows the embedding for bathroom photos.

Figure 5. 2-dimensional embedding visualization of bedroom photos based on luxury level comparisons

Figure 6. 2-dimensional embedding visualization of kitchen photos based on luxury level comparisons

Figure 7. 2-dimensional embedding visualization of living room photos based on luxury level comparisons