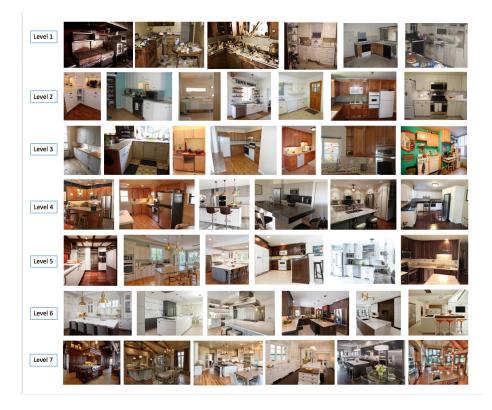

Figure 2. Samples of images from different luxury levels for the living room category

Figure 3. Examples of images from different luxury levels for the bathroom category

Figure 4. Samples of images from different luxury levels for the kitchen category