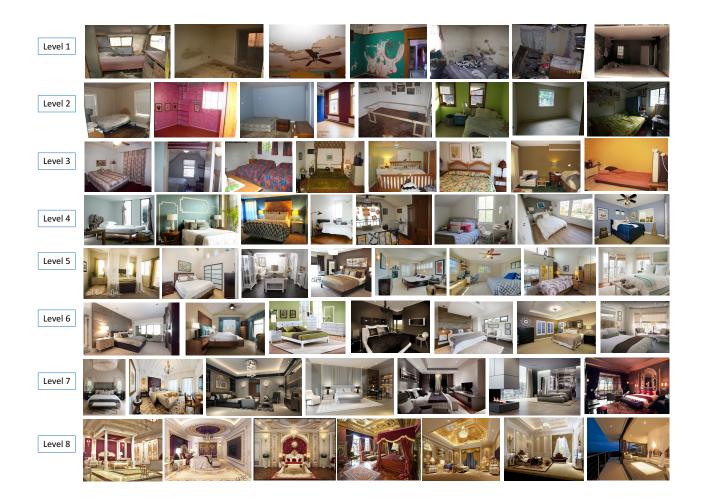

## 1. Luxury levels

Figures 1-4 show examples of images at each of the 8 luxury levels for separate room types. These figures complement figure 6 of the main paper.

Figure 1. Samples of images from different luxury levels for the bedroom category