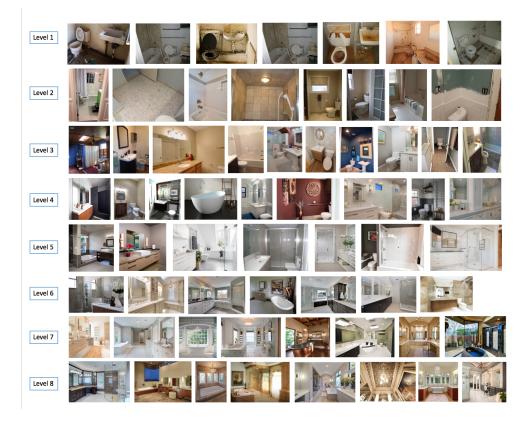

Figure 2. Samples of images from different luxury levels for the living room category

Figure 3. Examples of images from different luxury levels for the bathroom category

Figure 4. Samples of images from different luxury levels for the kitchen category