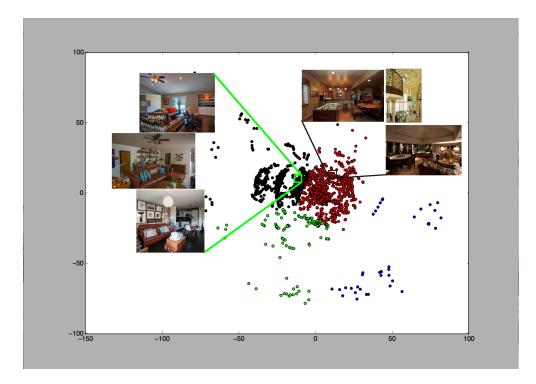

## 2. Visual Embedding

Figures 5-7 show the 2-dimensional embedding based on luxury level comparisons for different room categories. These figures complement figure 7 of the main paper which shows the embedding for bathroom photos.

Figure 5. 2-dimensional embedding visualization of bedroom photos based on luxury level comparisons

Figure 6. 2-dimensional embedding visualization of kitchen photos based on luxury level comparisons

Figure 7. 2-dimensional embedding visualization of living room photos based on luxury level comparisons